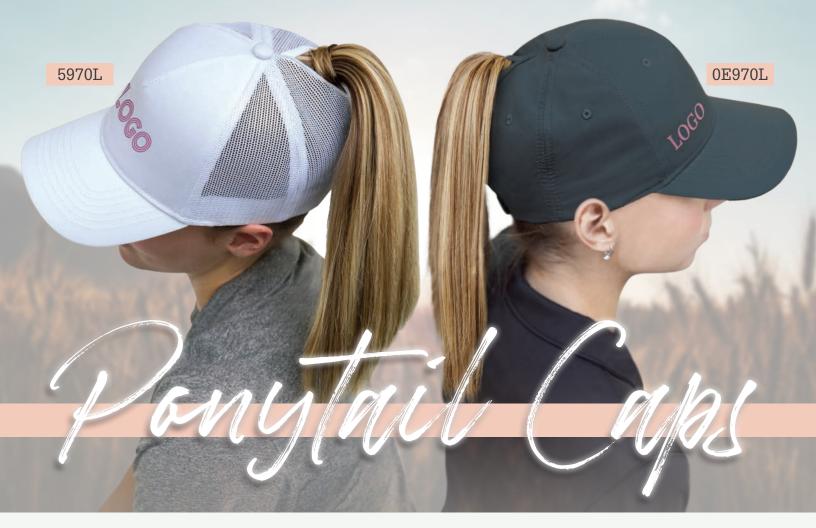

#### POLYESTER PEARL NYLON - UPF50+

5 Panel Constructed Full-Fit-Five (Women's) Buckram laminated front panel with Pro-Stitch Pre-curved peak with 6 rows of stitching Ponytail opening between 2 back sections Moisture wicking and quick dry Coolon sweatband Plastic adjustable backstrap

# POLYCOTTON / POLYESTER MESH

5 Panel Constructed Full-Fit-Five (Mesh Back, Women's) Buckram laminated front panel with Pro-Stitch Pre-curved peak with 6 rows of stitching Ponytail opening between 2 back sections Plastic adjustable back strap