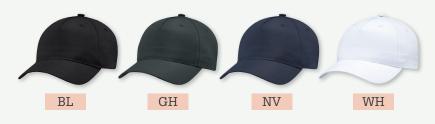

## 0E970L

#### POLYESTER PEARL NYLON - UPF50+

5 Panel Constructed Full-Fit-Five (Women's) Buckram laminated front panel with Pro-Stitch Pre-curved peak with 6 rows of stitching Ponytail opening between 2 back sections Moisture wicking and quick dry Coolon sweatband Plastic adjustable backstrap





\$15.20



\$11.50<sup>(A)</sup>



### BL СН NV WH

# POLYCOTTON / POLYESTER MESH

5 Panel Constructed Full-Fit-Five (Mesh Back, Women's) Buckram laminated front panel with Pro-Stitch Pre-curved peak with 6 rows of stitching Ponytail opening between 2 back sections Plastic adjustable back strap